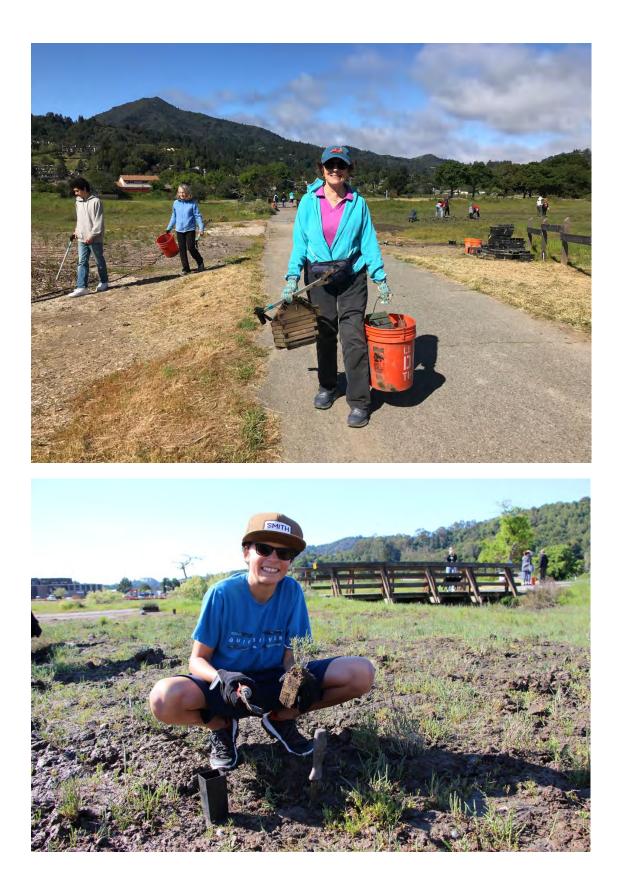

#### Photos:

Above: 73 volunteers celebrated Earth Day by helping to plant pickleweed plants in Creekside Marsh and remove litter from the Corte Madera Creek watershed.

Above: Toys for Bob volunteers helped renovate the entrance median at Stafford Lake Park on April 23<sup>rd</sup>, 2019.