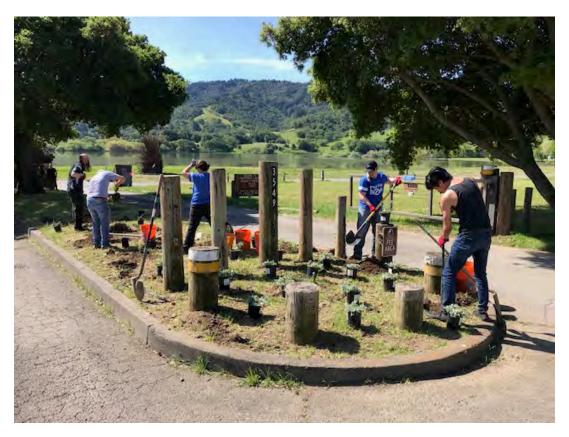

#### Volunteer activity at Stafford Lake Park:

- AOWP- 4 volunteers, weeding, litter pick up, general park maintenance, 136 total hours (80 IPM). \*Figures are estimated.
- Marin Country Day School on April 10<sup>th</sup>- 80 volunteers, planting at the bike park, pump track work, 160 total hours.
- Toy for Bob on April 23<sup>rd</sup>- 8 volunteers, planting at the entrance median, 16 total hours.