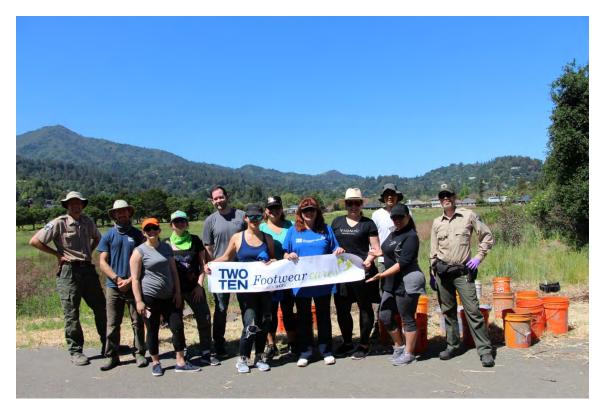

#### Volunteer activity at Hal Brown Park:

- Earth Day event on April 20<sup>th</sup>- 73 volunteers, litter pick up (100 lbs. collected + 15 lbs. recyclables), pickleweed planting (450 plants installed), 186 total hours.
- Two Tens Footwear Foundation on April 24<sup>th</sup>- 11 volunteers, weeding, sheet mulching, planting, 28 total hours.

Above: WX brands at McInnis Park, April 22<sup>nd</sup>, 2019.

Above: Two Ten Footwear Foundation at Hal Brown Park, April 24<sup>th</sup>.

Above: Marin Country Day School at Stafford Lake Bike Park, April 10<sup>th</sup>, 2019.