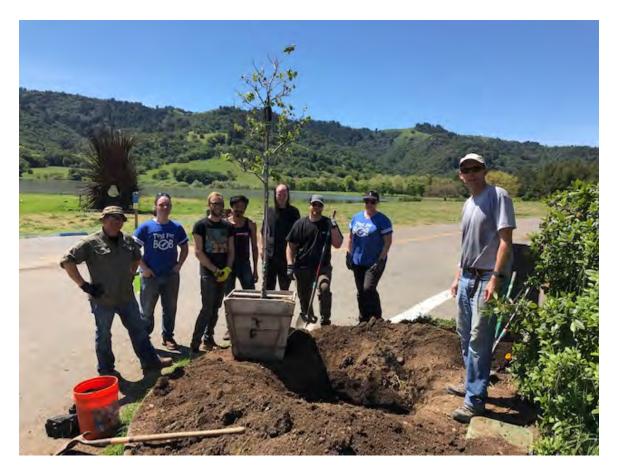

#### Volunteer activity at Stafford Lake Park:

- AOWP- 4 volunteers, weeding, litter pick up, general park maintenance, 136 total hours (80 IPM). \*Figures are estimated.
- Marin Country Day School on April 10<sup>th</sup>- 80 volunteers, planting at the bike park, pump track work, 160 total hours.
- Toy for Bob on April 23<sup>rd</sup>- 8 volunteers, planting at the entrance median, 16 total hours.