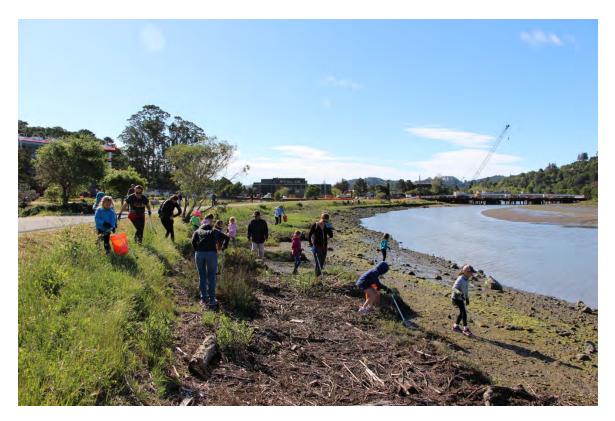

#### Photos:

Above: 73 volunteers celebrated Earth Day by helping to plant pickleweed plants in Creekside Marsh and remove litter from the Corte Madera Creek watershed.

Above: Toys for Bob volunteers helped renovate the entrance median at Stafford Lake Park on April 23<sup>rd</sup>, 2019.