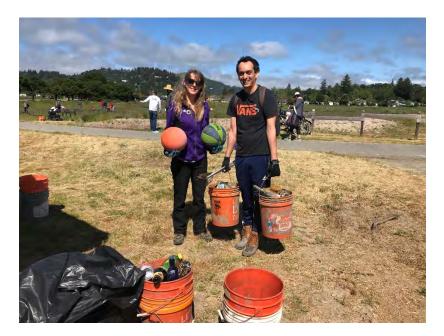

#### Photos:

Above: 73 volunteers celebrated Earth Day by helping to plant pickleweed plants in Creekside Marsh and remove litter from the Corte Madera Creek watershed.

Above: Toys for Bob volunteers helped renovate the entrance median at Stafford Lake Park on April 23<sup>rd</sup>, 2019.