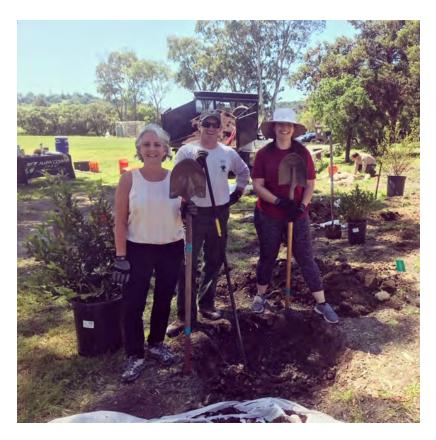

#### Volunteer activity at Hal Brown Park:

- Earth Day event on April 20<sup>th</sup>- 73 volunteers, litter pick up (100 lbs. collected + 15 lbs. recyclables), pickleweed planting (450 plants installed), 186 total hours.
- Two Tens Footwear Foundation on April 24<sup>th</sup>- 11 volunteers, weeding, sheet mulching, planting, 28 total hours.

Above: WX brands at McInnis Park, April 22<sup>nd</sup>, 2019.

Above: Two Ten Footwear Foundation at Hal Brown Park, April 24<sup>th</sup>.

Above: Marin Country Day School at Stafford Lake Bike Park, April 10<sup>th</sup>, 2019.