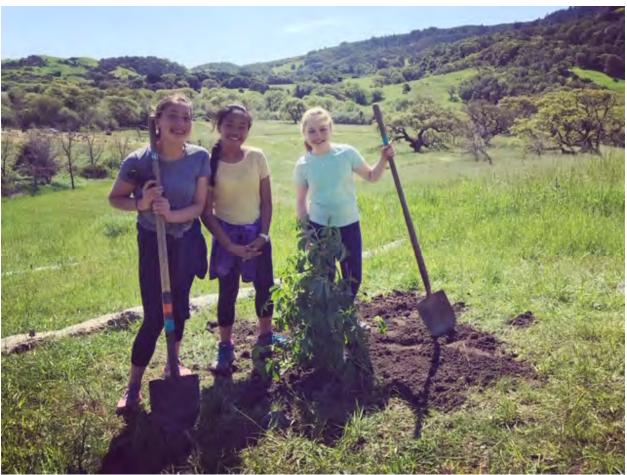

#### Volunteer activity at Hal Brown Park:

- Earth Day event on April 20<sup>th</sup>- 73 volunteers, litter pick up (100 lbs. collected + 15 lbs. recyclables), pickleweed planting (450 plants installed), 186 total hours.
- Two Tens Footwear Foundation on April 24<sup>th</sup>- 11 volunteers, weeding, sheet mulching, planting, 28 total hours.

#### Photos:

Above: 73 volunteers celebrated Earth Day by helping to plant pickleweed plants in Creekside Marsh and remove litter from the Corte Madera Creek watershed.

Above: Toys for Bob volunteers helped renovate the entrance median at Stafford Lake Park on April 23<sup>rd</sup>, 2019.