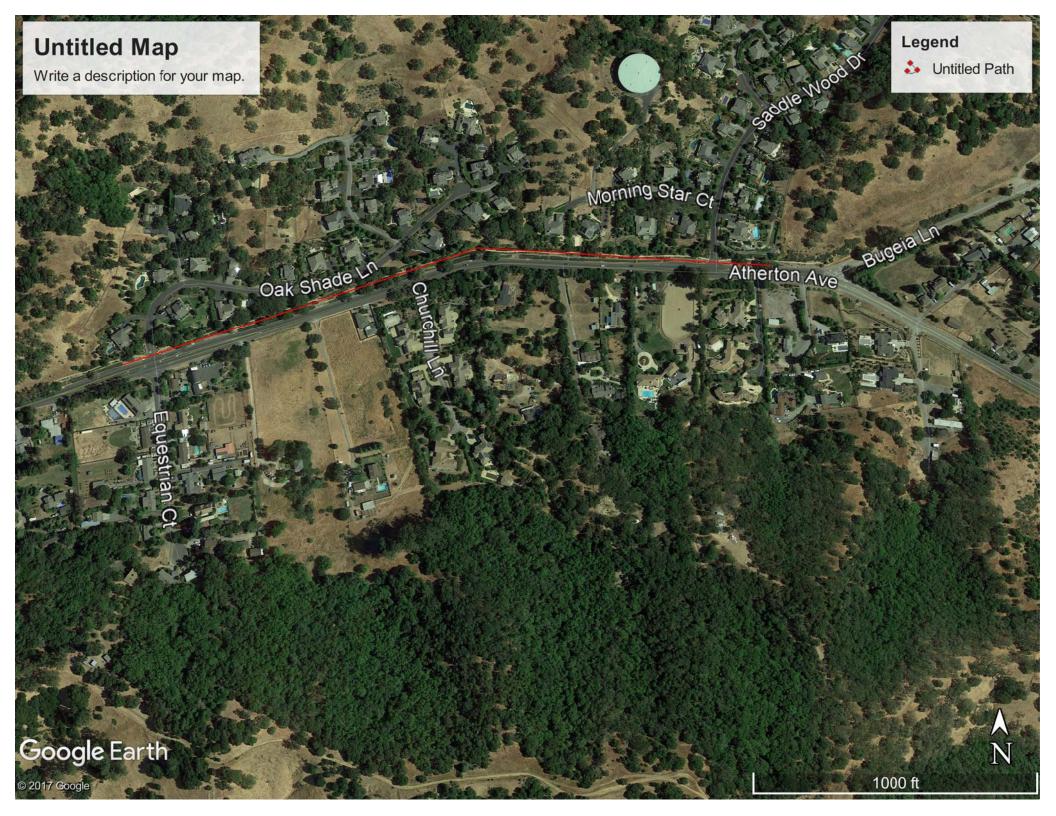

| MARIN COUNTY<br>P A R K S<br>PRESERVATION · RECREATION | NOTICE OF PESTICIDE APPLICATION                    |
|--------------------------------------------------------|----------------------------------------------------|
| Herbicide Name(s):                                     | Final-San-O and Competitor                         |
| Active Ingredient(s):                                  | Ammoniated soap of fatty acids and Ethyl<br>Oleate |
| Target Pest:                                           | Weeds/Grasses                                      |
| Area to Be Treated:                                    | Rush Creek Pathway at Atherton Avenue              |
| Application Dates:                                     | 3/26/18- 3/27/18                                   |
| Signal Word:                                           | Warning and Caution                                |
| EPA/CA Reg #:                                          | 67702-8-87865 and CA 2935-50173                    |
| Re-Entry Period:                                       | Until spray has dried                              |
| More Information:                                      | Call 473-2847 (473-BUGS) or marincountyparks.org   |