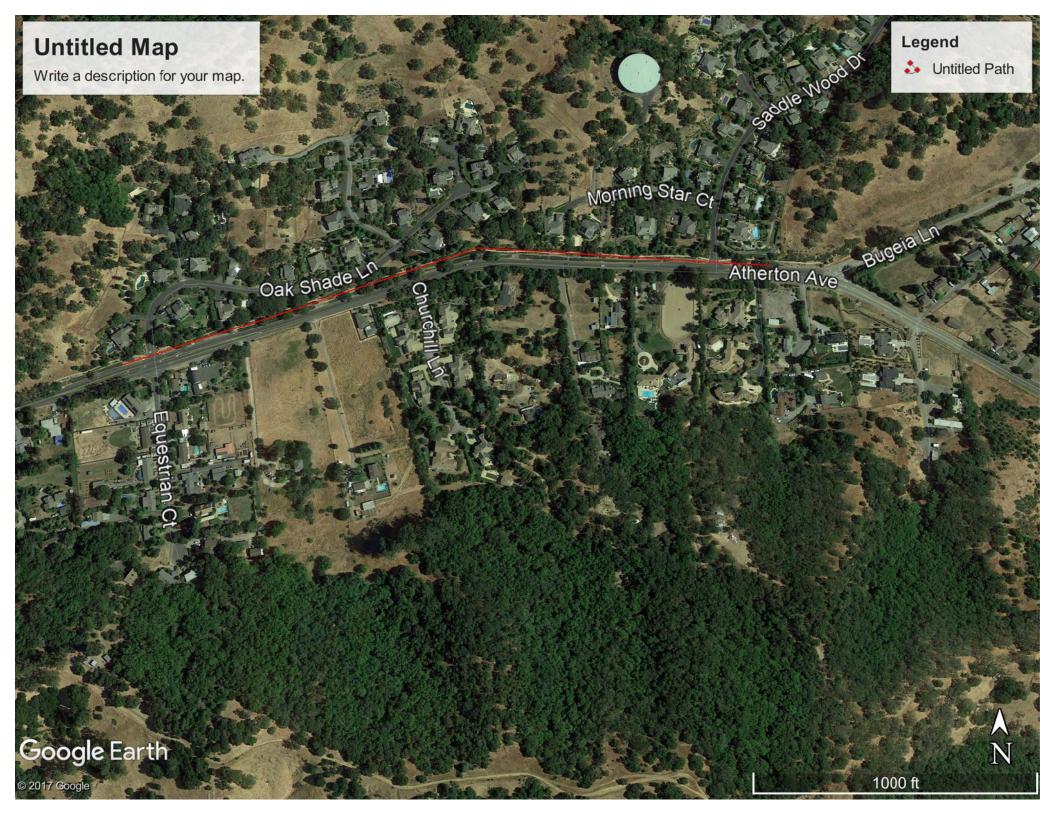

## **NOTICE OF PESTICIDE APPLICATION**

PRESERVATION · RECREATION

Herbicide Name(s): Finalsan and Competitor

Active Ingredient(s): Ammoniated soap of fatty acids and Ethyl

Oleate

Target Pest: Weeds/Grasses

Area to Be Treated: Rush Creek Pathway at Atherton Avenue