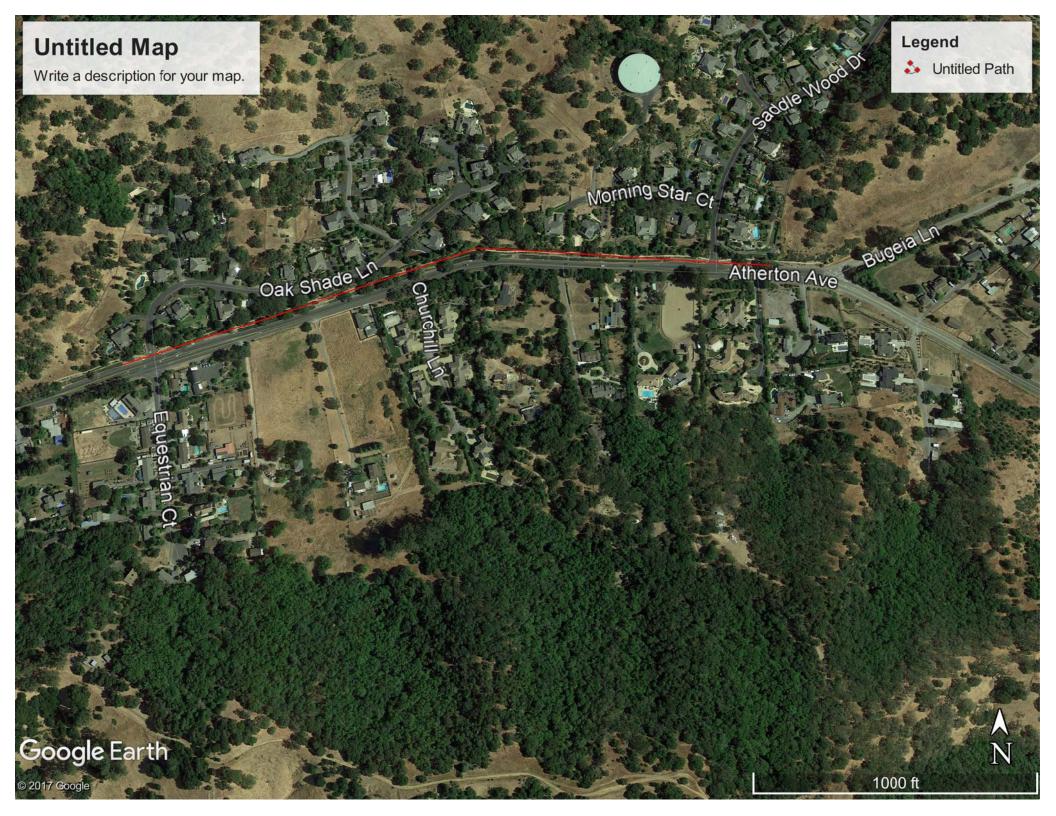

| MARIN COUNTY<br>P A R K S<br>PRESERVATION · RECREATION | NOTICE OF PESTICIDE APPLICATION                    |
|--------------------------------------------------------|----------------------------------------------------|
| Herbicide Name(s):                                     | Finalsan and Competitor                            |
| Active Ingredient(s):                                  | Ammoniated soap of fatty acids and Ethyl<br>Oleate |
| Target Pest:                                           | Weeds/Grasses                                      |
| Area to Be Treated:                                    | Rush Creek Pathway at Atherton Avenue              |
| Application Dates:                                     | 4/12/19-4/13/19                                    |
| Signal Word:                                           | Warning and Caution                                |
| EPA/CA Reg #:                                          | 67702-8-87865 and CA 2935-50173                    |
| Re-Entry Period:                                       | Until spray has dried                              |
| More Information:                                      | Call 473-2847 (473-BUGS) or marincountyparks.org   |