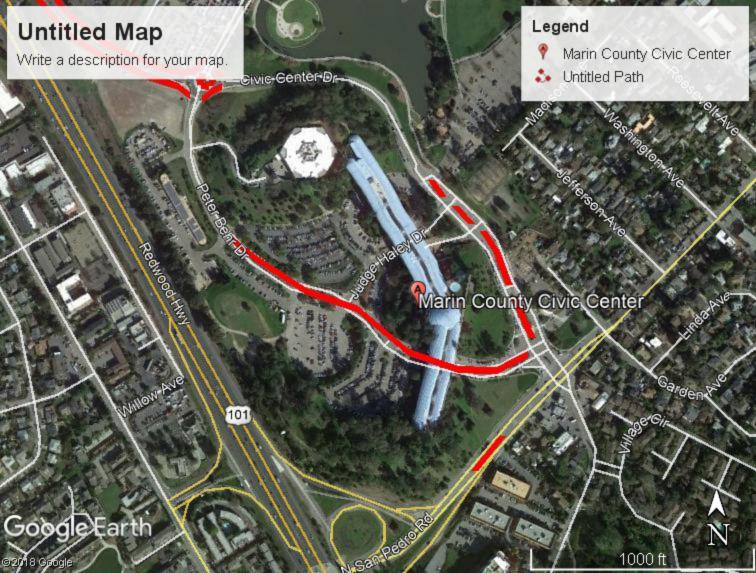

## NOTICE OF PESTICIDE APPLICATION

PRESERVATION · RECREATION

Herbicide Name(s): Weed Slayer and Competitor

Active Ingredient(s): Eugenol and Ethyl Oleate

Target Pest: Weeds/Grasses

Area to Be Treated: Civic Center Medians, Peter Behr Drive

Medians, Roundabout and surrounding landscape – NO SPRAY IN BIOSWALES

Application Dates: 12/09/19- 12/10/19

Signal Word: Warning and Caution

EPA/CA Reg #: N/A and CA 2935-50173

Re-Entry Period: Until spray has dried