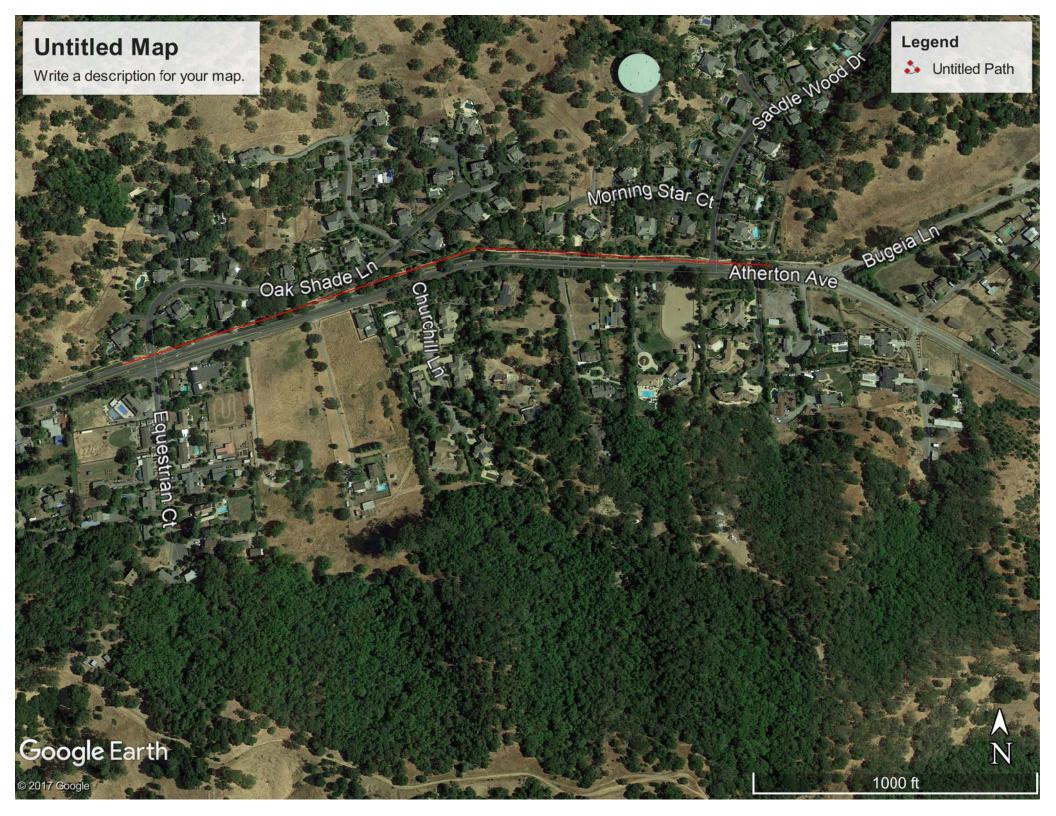

## NOTICE OF PESTICIDE APPLICATION

PRESERVATION · RECREATION

Herbicide Name(s): Weed Slayer and Competitor

Active Ingredient(s): Eugenol and Ethyl Oleate

Target Pest: Weeds/Grasses

Area to Be Treated: Rush Creek Pathway at Atherton Avenue