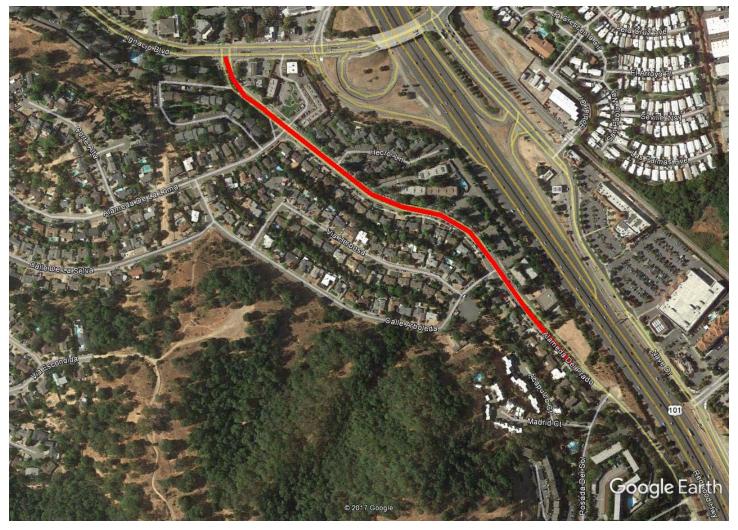

## **NOTICE OF PESTICIDE APPLICATION**

Herbicide Name(s): Weed Slayer, Specticle FLO, and

Competitor

Active Ingredient(s): Eugynol, Indaziflam, and Ethyl Oleate

Target Pest: Weeds/Grasses

Area to Be Treated: Alameda Del Prado

Application Dates: 1/22/2020 & 1/23/2020

Signal Word: Warning, No Signal Word, and Caution

EPA/CA Reg #: Weed Slayer - 67702-8-87865, Specticle FLO -

EPA Reg. # 432-1518 / CA 2935-50173,

Competitor - CA 2935-50173

Re-Entry Period: Until spray has dried

More Information: Call 473-2847 (473-BUGS) or

marincountyparks.org

In accordance with Marin County Ordinance No.3598, Section 23.19.160
Pesticides are applied in accordance with State and Federal regulations.
No applications are made to turf areas, designated play areas or picnic table areas.