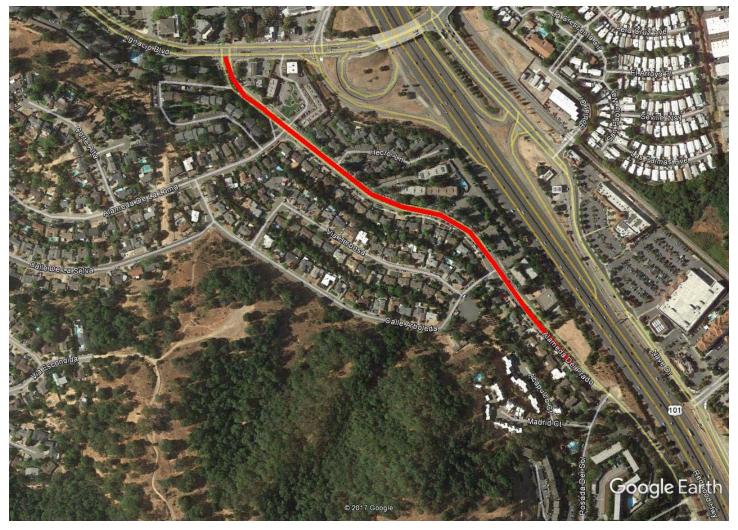

## NOTICE OF PESTICIDE APPLICATION

Herbicide Name(s): Specticle FLO, and Competitor

Active Ingredient(s): Indaziflam, and Ethyl Oleate

Target Pest: Weeds/Grasses

Area to Be Treated: Alameda Del Prado

Application Dates: 3/1/2021