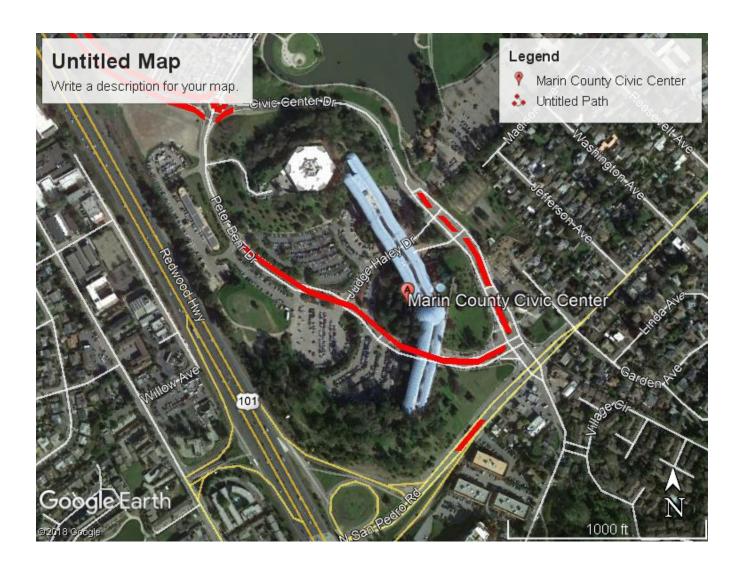

## NOTICE OF PESTICIDE APPLICATION

Herbicide Name(s): Specticle FLO, and Competitor

Active Ingredient(s): Indaziflam, and Ethyl Oleate

Target Pest: Weeds/Grasses

Area to Be Treated: Civic Center Drive, Peter Behr Drive,

Roundabout

Application Dates: 3/2/2021 & 3/3/2021

Signal Word: No Signal Word, and Caution

EPA/CA Reg #: Specticle FLO - EPA Reg. # 432-1518 / CA

2935-50173, Competitor - CA 2935-50173

Re-Entry Period: Until spray has dried