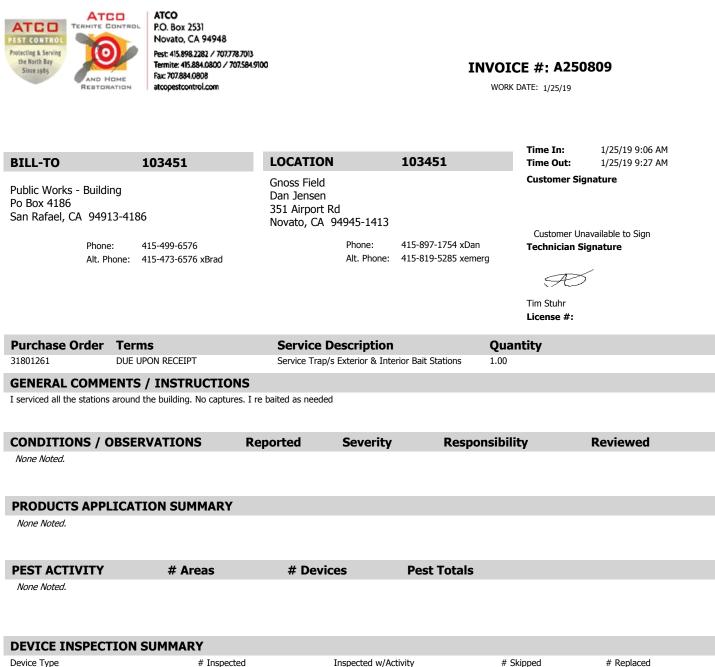

## **INSPECTION DETAIL**

Novato, CA 94948 Pest: 415.898.2282 / 707.778.7013 Termite: 415.884.0800 / 707.584.9100 atcopestcontrol.com

## **INVOICE #: A250970**

WORK DATE: 1/8/19

| INSPEC    | TION DETAI | L                |                        |             |               |
|-----------|------------|------------------|------------------------|-------------|---------------|
| Area      | Time       | Device           | Туре                   | Status      | Pest Findings |
|           |            |                  |                        |             |               |
|           | 1:52:58 PM | 01 North side 10 | T-REX TRAP IN BAIT BOX | Activity    | Mice - 1 C;   |
|           | 1:53:01 PM | 02 East side 10  | T-REX TRAP IN BAIT BOX | No Activity |               |
|           | 1:53:03 PM | 03 East side 10  | T-REX TRAP IN BAIT BOX | No Activity |               |
|           | 1:53:05 PM | 04 WEST side 10  | T-REX TRAP IN BAIT BOX | No Activity |               |
|           | 1:53:07 PM | 05 WEST side 10  | T-REX TRAP IN BAIT BOX | No Activity |               |
|           | 1:53:09 PM | 06 East side 20  | T-REX TRAP IN BAIT BOX | No Activity |               |
|           | 1:53:24 PM | 07 East side 20  | T-REX TRAP IN BAIT BOX | No Activity |               |
|           | 1:53:22 PM | 08 East side 20  | T-REX TRAP IN BAIT BOX | No Activity |               |
|           | 1:53:19 PM | 09 West side 20  | T-REX TRAP IN BAIT BOX | No Activity |               |
|           | 1:53:16 PM | 10 West side 20  | T-REX TRAP IN BAIT BOX | No Activity |               |
|           | 1:53:14 PM | 11 West side 20  | T-REX TRAP IN BAIT BOX | No Activity |               |
| Area      | Time       |                  | Туре                   | Status      | Pest Findings |
| Ste. 1020 |            |                  |                        |             |               |
|           | 1:52:35 PM |                  | Area                   | No Activity |               |